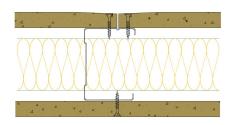

## AS70-S-163(50) - SPEEDLINE System Data Sheet - Version V1 (24-10-23)

SPEEDLINE 70mm Acoustic 'C' Stud Partition @600mm Ctrs, with Siniat GTEC 15mm Universal/Megadeco Board each side, 50mm APR

## System Performance Breakdown

Fire Resistance: BS476 Part 22:1987: Test Ref & Date or Applied Ref & Report: Max Height: Thickness: Duty Grade: BS 5234: Part 2:1992: Sound Insulation:

60/60 Minutes (Integrity/Insulation). BTC 17444F - BRE Report P102396-1011C Refer to Speedline Specification Clause 102 mm. (At Base Track, Excluding Finishes) Severe - Annexes A-F 48 R<sub>w</sub>dB, Date Tested or Assessed Against - 09/08/2011