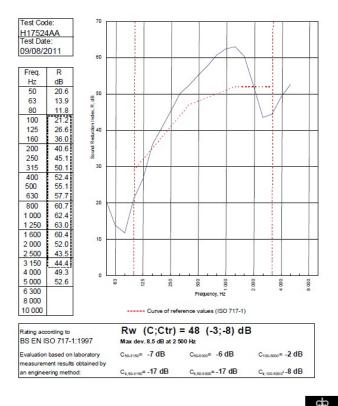

## System Performance Breakdown

Fire Resistance: BS476 Part 22:1987: Test Ref & Date or Applied Ref & Report: Max Height: Thickness: Duty Grade: BS 5234: Part 2:1992: Sound Insulation:

60/60 Minutes (Integrity/Insulation). BTC 17444F - BRE Report P102396-1011C Refer to Speedline Specification Clause 102 mm. (At Base Track, Excluding Finishes) Severe - Annexes A-F 48 R<sub>w</sub>dB, Date Tested or Assessed Against - 09/08/2011